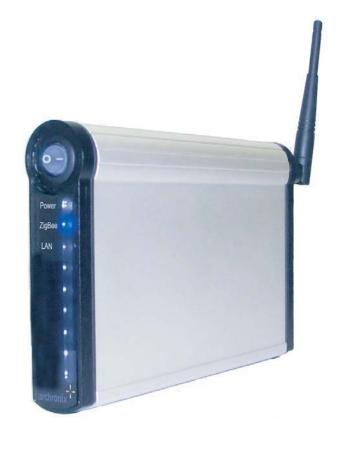

# wireless home device gateway

The ArcWay™ wireless home device gateway bridges ZigBee and Ethernet networks, allowing devices using either protocol to communicate with each other. As a result, Windows PCs can be used for centralized control of ZigBee compliant devices. Imagine your lights dimming automatically when watching a movie on Windows Media Center. Forgot to lock up? Use the ArcRemote™ to control any ZigBee compliant wireless home device.

## wireless home device gateway

### **Industry standards**

Contains an integrated ZigBee™ radio to communicate with all ZigBee™ devices
Uses WSD architecture for secure messaging, dynamic discovery, description and eventing
Built on open standards for maximum interoperability between vendors