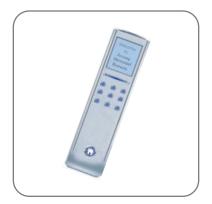

# wireless home device gateway

The ArcWay™ wireless home device gateway bridges ZigBee and Ethernet networks, allowing devices using either protocol to communicate with each other. As a result, Windows PCs can be used for centralized control of ZigBee compliant devices. Imagine your lights dimming automatically when watching a movie on Windows Media Center. Forgot to lock up? Use the ArcRemote™ to control any ZigBee compliant wireless home device.

Control all home lighting from a central control panel on your PC using Windows Vista...

...or through the ArcRemote™ Universal remote control for wireless home devices