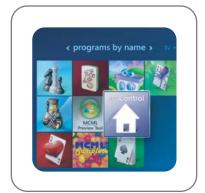

#### Microsoft Vista Ready

Utilizes Windows Rally technologies for powerful Vista application integration.

Control your ZigBee<sup>™</sup> devices, or monitor the status of your home from within Media Center using the ArcControl<sup>™</sup> Home Control application