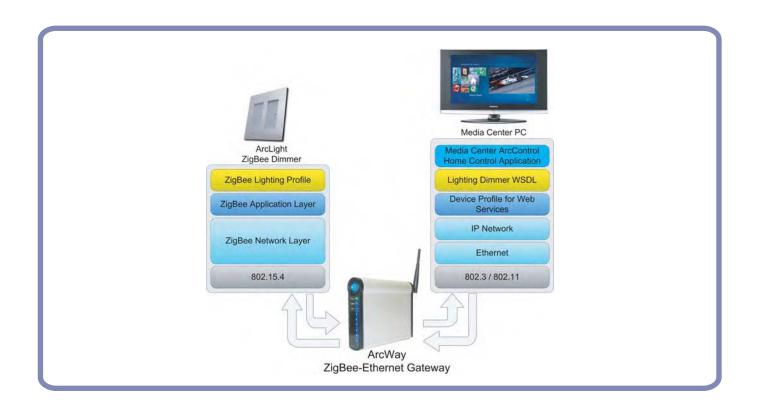

### **Industry standards**

Contains an integrated ZigBee™ radio to communicate with all ZigBee™ devices
Uses WSD architecture for secure messaging, dynamic discovery, description and eventing
Built on open standards for maximum interoperability between vendors

#### Feature rich

Automatic plug-and-play installation Built-in web server for zero-software install Control your home from any laptop, PC or any WSDenabled controllers such as Exceptional Innovations Life|ware™

#### Microsoft Vista Ready

Utilizes Windows Rally technologies for powerful Vista application integration.

Control your ZigBee<sup>™</sup> devices, or monitor the status of your home from within Media Center using the ArcControl<sup>™</sup> Home Control application