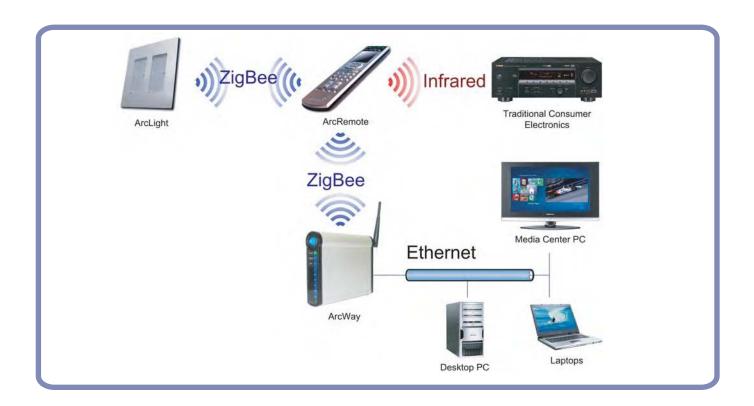

## universal remote for home devices

Control your ZigBee wireless devices and Windows Media Center from anywhere in your home. Imagine watching a movie, turning off the lights and locking the front door all from a single remote control. With the combination of the ArcRemote™ and ArcWay™ gateway, you can control Windows Media Center PC directly or browse and queue your play-lists while in another room. The ArcRemote™ is a *two-way* controller with ZigBee and IR capability, allowing it to send *and* receive information from wireless devices and your Windows PC.

ArcRemote<sup>™</sup> is a two-way universal remote control for all Zigbee wireless devices in your home. Add the ArcWay<sup>™</sup> Zigbee-Ethernet gateway, and control Windows Media Centre and other PC applications from one remote control.

Control your ZigBee™ wireless devices from anywhere in your home