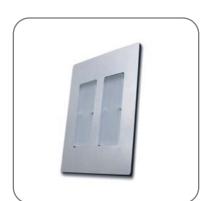

ArcRemote<sup>™</sup> is a two-way universal remote control for all Zigbee wireless devices in your home. Add the ArcWay<sup>™</sup> Zigbee-Ethernet gateway, and control Windows Media Centre and other PC applications from one remote control.