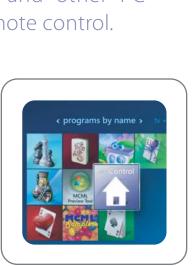

...which also controls Windows Media Center ...

Welcome

to ArcRemote Universal

ZigBee compliant devices are automatically controllable by the  $ArcRemote^{TM}$ ...

(Lutron® faceplate pictured. Others available.)

#### **Innovative Two-Way Communication**

Back lit LCD shows you real-time information about your home

Browse your media library or Media Center television guide without interrupting your current viewing experience